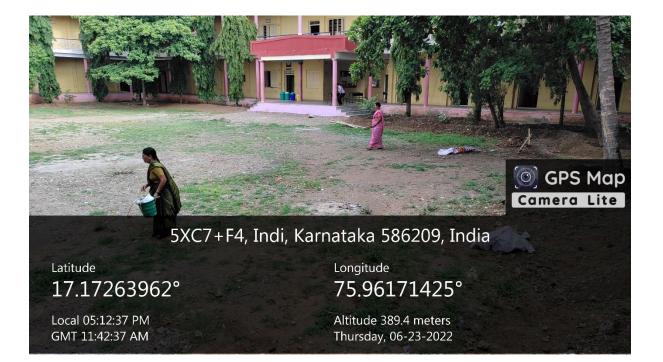

he waste. Hence, SSVV's is determined to provide all possible facilities to deal with the degradable and non-degradable waste.

#### **CLEANING THE CAMPUS**



Latitude 17.17220528°

Local 05:37:42 PM

GMT 12:07:42 PM

Longitude **75.96206887°** 

Altitude 393.75 meters Thursday, 06-23-2022

## **CLEANING THE CAMPUS**



## 5XC6+WR9, Lachyan, Indi, Karnataka 586209, India

Latitude 17.17272875°

Local 05:28:56 PM GMT 11:58:56 AM

Co-Ordinator I.Q.A.C. Shri G.R.Gandhi Aris, Shri Y.A.Palil Commerce & Shri M.F.Doshi Science Degree College, INDI-586209. Dist: Vijayapur. Longitude 75.9617271°

Altitude 397.43 meters Thursday, 06-23-2022

Principal Shri G.R.Gandhi Arts, Shri Y.A.Patil Commerce. & Shri M.F.Doshi Science Degree Collegs. INDI-586209. Dist: Vijayapur.

#### **CLEANING THE CAMPUS**



## **CLEANING THE CAMPUS**



## 5XC6+WR9, Lachyan, Indi, Karnataka 586209, India

Latitude

17.17285526°

Local 11:26:15 AM GMT 05:56:15 AM Longitude 75.96158892°

Altitude 403.03 meters Wednesday, 06-22-2022

Co-Ordinator I.Q.A.C. Shri G.R.Gandhi Arts, Shri Y.A.Patil Commerce & Shri M.F.Doshi Science Degree College, INDI-586209. Dist: Vijayapur.

Principal Shri G.R.Gandhi Arts, Shri Y.A.Patil Commerce. & Shri M.F.Doshi Science Degres College. INDI-586209. Dist: Vijayapur.

#### **CLEANING THE CAMPUS**



## **CLEANING THE CAMPUS**