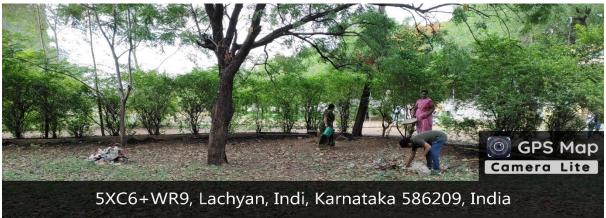

## **CLEANING THE CAMPUS**

## 5XC6+WR9, Lachyan, Indi, Karnataka 586209, India

Latitude 17.17272875°

Local 05:28:56 PM GMT 11:58:56 AM

Co-Ordinator I.Q.A.C. Shri G.R.Gandhi Aris, Shri Y.A.Palil Commerce & Shri M.F.Doshi Science Degree College, INDI-586209. Dist: Vijayapur. Longitude 75.9617271°